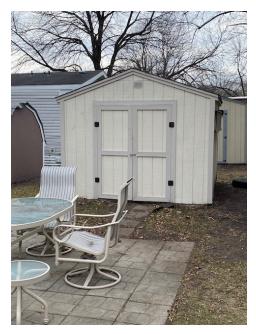

YEAR: 2002

MAKE: MARSHFIELD MANOR

-Two decks, side-by-side off street parking, and a huge storage shed. Plus a patio set for you!

-Located in the best community in the area and served by award winning Mounds View School district